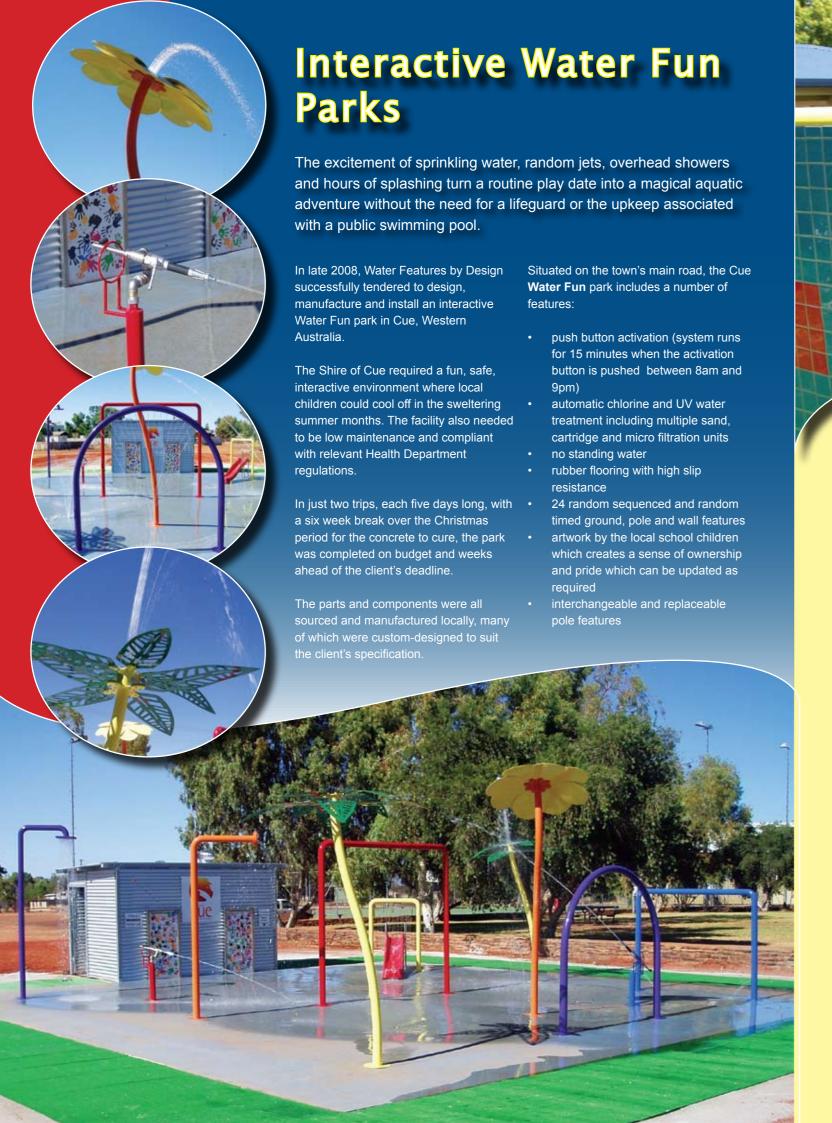

WaterFeatures By Design has expanded its operations to include the design and construction of safe, interactive, low-maintenance Water Fun areas for children.

Given their safe and customised design, these Water Fun areas are suitable for installation at many locations including:

Each water play area is custom designed with a number of standard features included such as:

- · no standing water
- completely random sequencing for all water features via pumps and solenoids
- fully recycled and automatically treated water
- exposed aggregate concrete or rubber-based flooring
- unlimited choice of colour schemes,
   play area themes and layout design

- touch pad activation
- option of interchangeable play area components
- · Health Department of WA approval

Main photo this page: an outdoor water play area installed at the Little Aussies Childcare Centre.