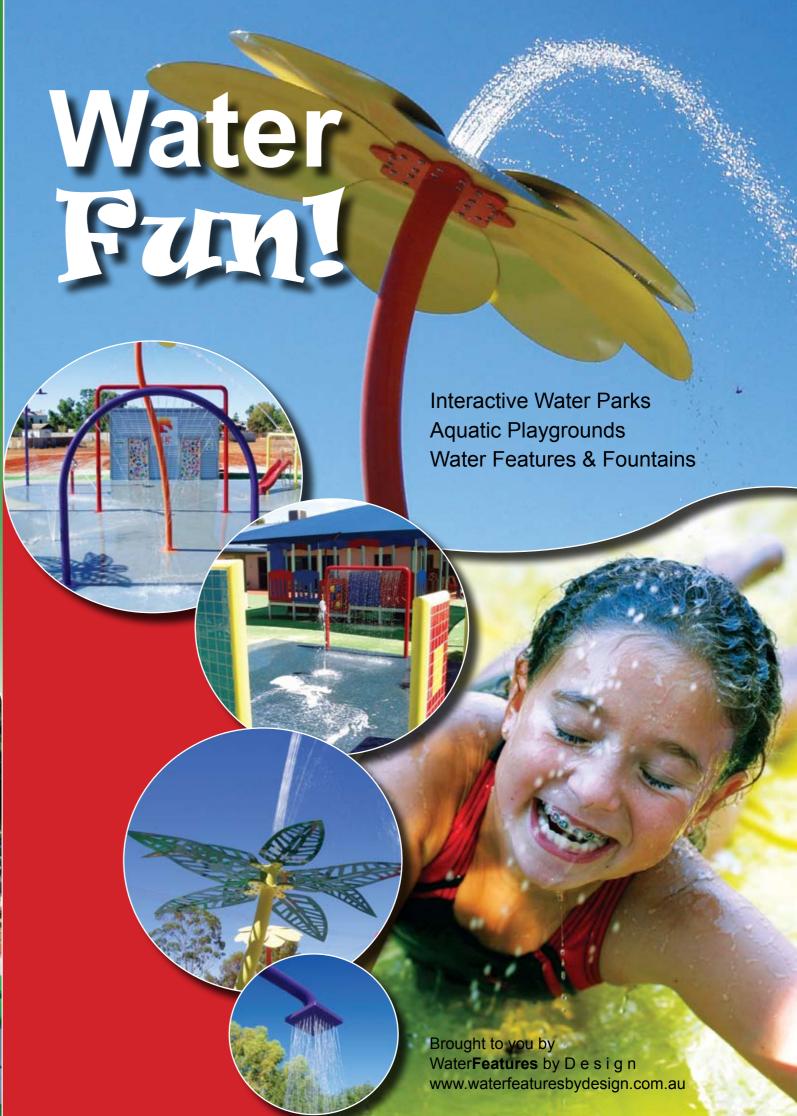

WaterFeatures By Design has expanded its operations to include the design and construction of safe, interactive, low-maintenance Water Fun areas for children.

Given their safe and customised design, these Water Fun areas are suitable for installation at many locations including:

Each water play area is custom designed with a number of standard features included such as:

- · no standing water
- completely random sequencing for all water features via pumps and solenoids
- fully recycled and automatically treated water
- exposed aggregate concrete or rubber-based flooring
- unlimited choice of colour schemes,
   play area themes and layout design

- touch pad activation
- option of interchangeable play area components
- · Health Department of WA approval

Main photo this page: an outdoor water play area installed at the Little Aussies Childcare Centre.