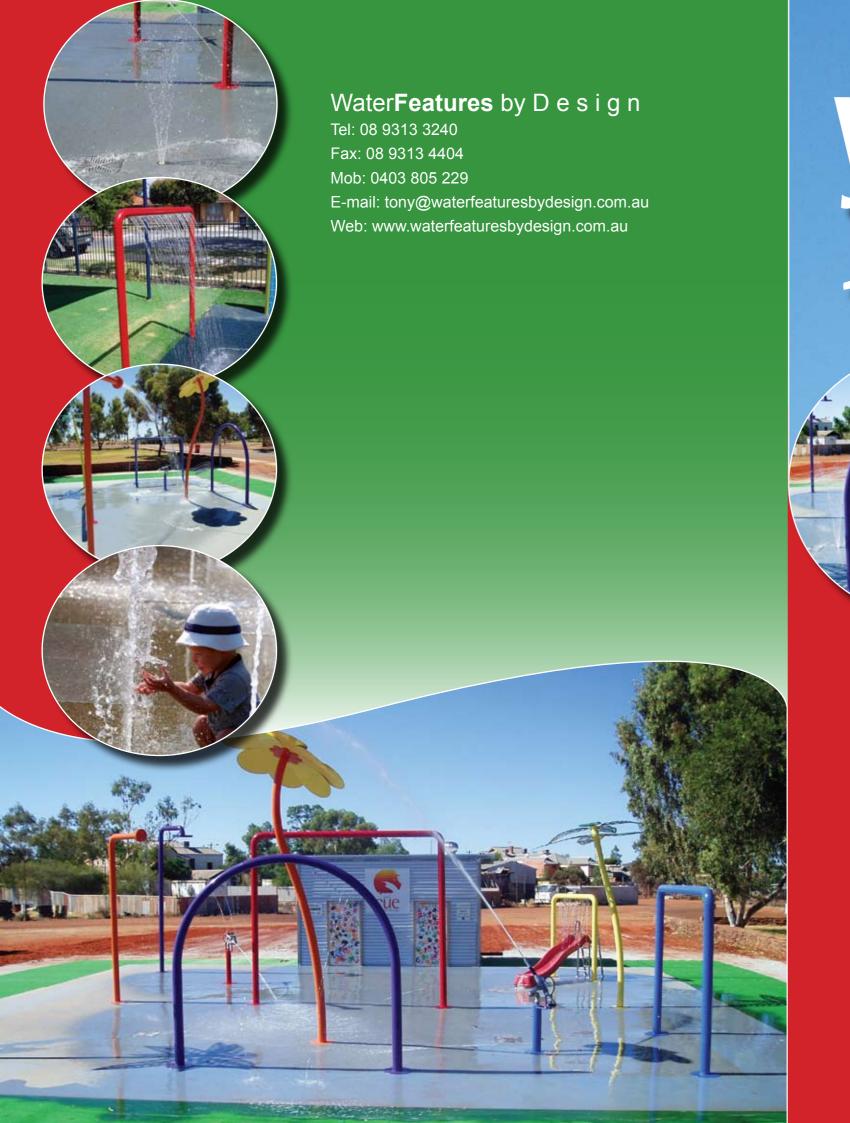

WaterFeatures By Design has expanded its operations to include the design and construction of safe, interactive, low-maintenance Water Fun areas for children.

Given their safe and customised design, these Water Fun areas are suitable for installation at many locations including:

Each water play area is custom designed with a number of standard features included such as:

- · no standing water
- completely random sequencing for all water features via pumps and solenoids
- fully recycled and automatically treated water
- exposed aggregate concrete or rubber-based flooring
- unlimited choice of colour schemes,
   play area themes and layout design

- touch pad activation
- option of interchangeable play area components
- · Health Department of WA approval

Main photo this page: an outdoor water play area installed at the Little Aussies Childcare Centre.